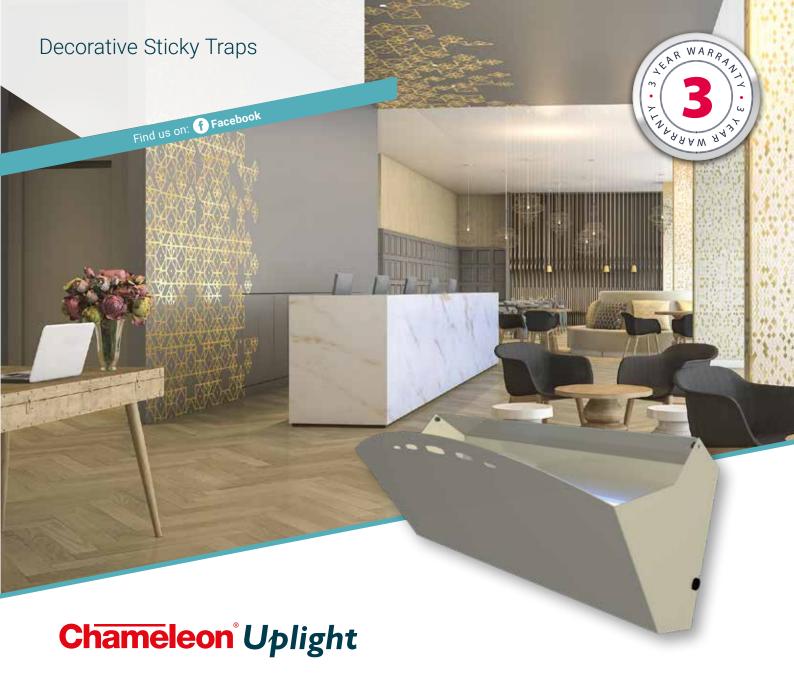

Attractive wall-mounted unit disguised as a wall light. It is the perfect choice for areas where fly control should be discreet, e.g. restaurants and other eating areas.

Disguised as a wall sconce, the Chameleon® Uplight is easily mounted on the wall for years of reliable service. The front cover can be painted or decorated to match existing decor.